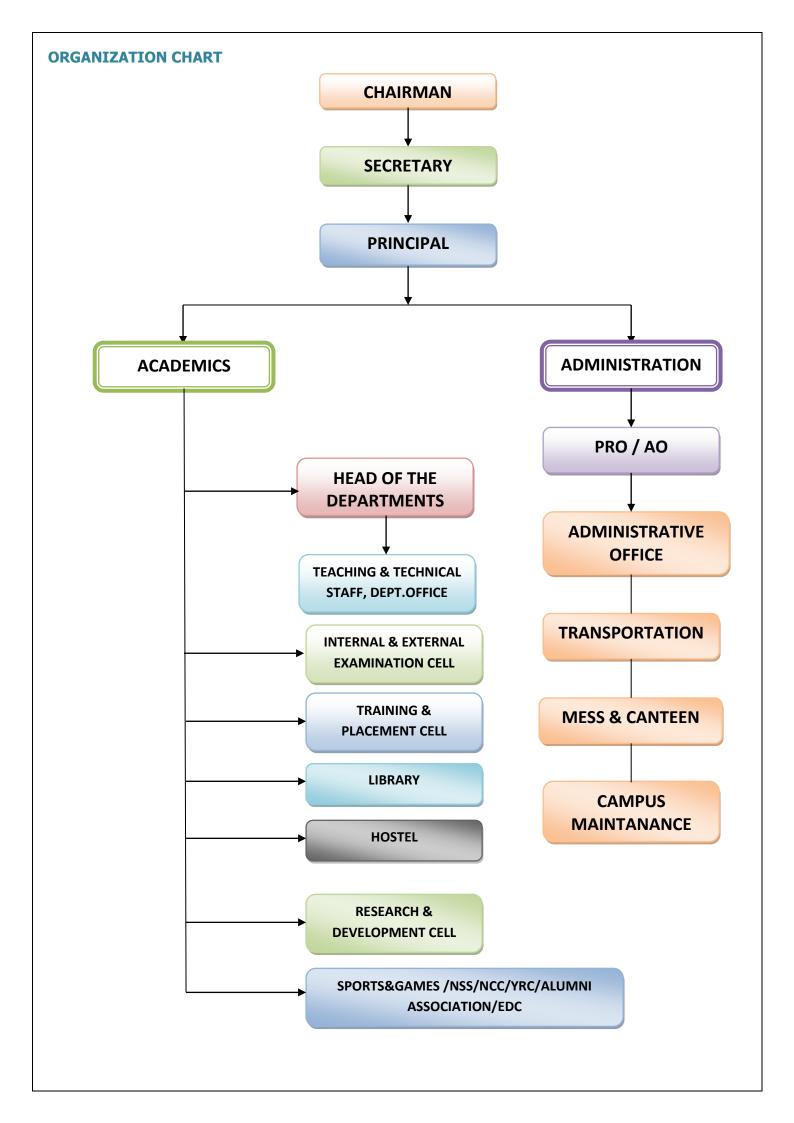

AN        | Member   | Senior Faculty Member of the College                         |
| 3     | Mr.CHANDRASEKAR A   | Member   | Industrial Expert in the field of Engineering and Technology |
| 4     | Dr.ARULARASU M      | Member   | Senior Faculty member from<br>University/other College       |
| 5     | Dr.JOTHI RAM B      | Member   | Senior faculty member from<br>University/other College       |
| 6     | Mr.JOKRIT A         | Member   | Industrial Expert in the field of Engineering and Technology |
| 7     | Mr.VENKATRAJ V      | Member   | Architect /Civil Engineer                                    |
| 8     | Dr.SRINIVASAN M     | Member   | Senior Faculty Member of the College                         |

frequency of Meetings & Date of last meeting: Twice a Semester (12-12-2023)



#### NATURE OF EXTENT OF INVOLVEMENT OF FACULTY AND STUDENTS IN ACADEMIC AFFAIRS/IMPROVEMENTS

| FACULTY                                          | STUDENTS                                           |
|--------------------------------------------------|----------------------------------------------------|
| 1.Update their Skills with recent technology and | 1.Social Responsible Activities                    |
| sharing the same with Students                   | 2.Innovative Projects                              |
| 2. Research and Publications.                    | 3.Add on Courses                                   |
| 3. Carrier Guidance to Students.                 | 4. Involvement in Extra, Co-Curricular Activities. |

#### **MECHANISM / NORMS AND PROCEDURE FOR GOOD GOVERNANCE**

- Aw