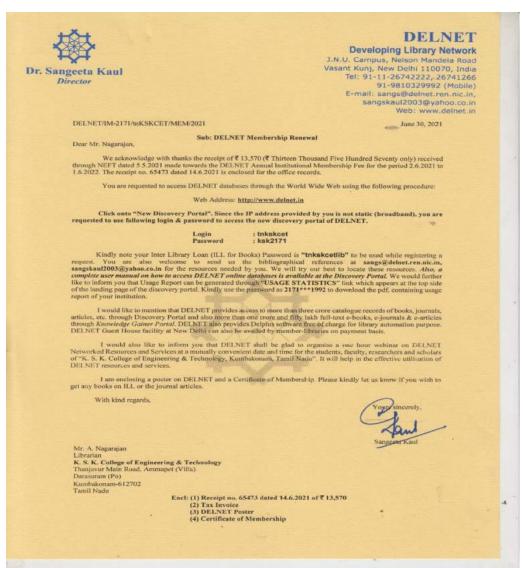

#### STUDENTS FEEDBACK ON INSTITUTIONAL GOVERNANCE/FACULTY PERFORMANCE

An annual appraisal by members of Management and Principal is undertaken to converse about more helpful ways of administrative procedures. Based on feedback and other important factors like parental view, plans for additional expansion of the institutional establishment etc., recommendations are made and decisions taken towards upgrading institutional governance. Feedback from the students about the performance of the teachers is taken every semester on a graded scale. The feedback data is analyzed and suitable modifications or improvements made / incorporated for improving the overall efficiency are introduced. Annexure Enclosed.